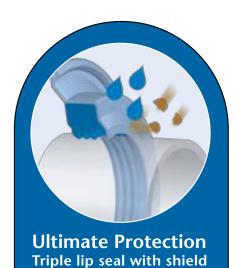

## Make it a triple,

## a triple sealed bearing unit from Challenge.

Better seal protection provides longer life, resulting in **less down time & higher profits.** Ideal for use in both Industrial and agricultural applications.