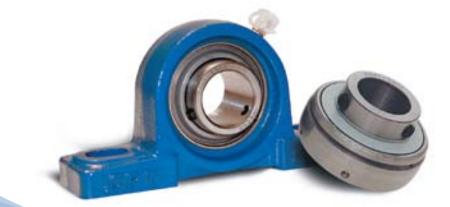

## The bearing Units.

- $\cdot$  Long life
- Full range of sizes
- Fully interchangeable with other makes
- Self alining
- Simple installation
- · Supplied with grease nipple

PILLOW BLOCKS

4 Hole Flange

2 HOLE FLANGE