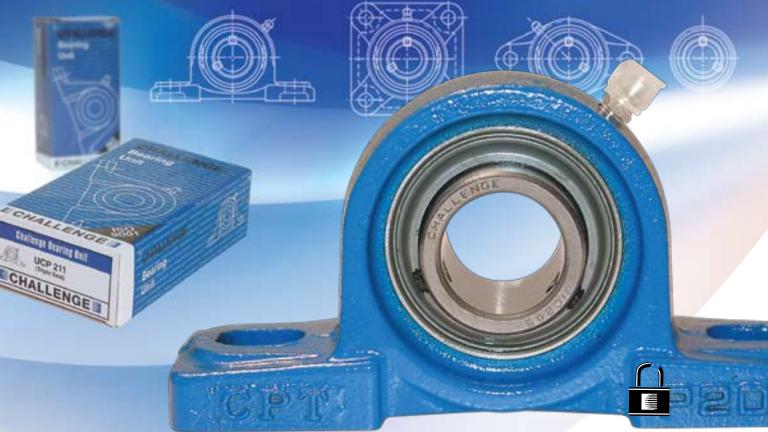

## Make it a triple,

## a triple sealed bearing unit from Challenge.

Better seal protection provides longer life, resulting in **less down time & higher profits.** Ideal for use in both Industrial and agricultural applications.

## The bearing Units.

- $\cdot$  Long life
- Full range of sizes
- Fully interchangeable with other makes
- Self alining
- Simple installation
- · Supplied with grease nipple

PILLOW BLOCKS

4 Hole Flange

2 HOLE FLANGE